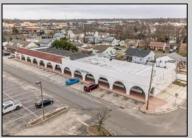

## **COMMENTS**

Welcome to "The Village Shoppes!" a rare opportunity to own a prime piece of commercial real estate in the up and coming area of Rio Grande. This expansive property spans 5 acres and features a total lot size of 18,526 square feet, offering a wide variety of commercial units spread throughout 3 buildings. With over 30+ commercial units this property presents a multitude of possibilities for the savvy investor. The property offers a diverse array of commercial unit sizes, all occupied by great, long-term tenants. Additionally, there is the potential to increase rental income by leasing the vacant units, making this an attractive opportunity for those seeking to maximize their investment return. Currently, the property boasts 4 residential units along with the potential to expand to a second story for additional residential space. The property's strategic location and the area\'s ongoing development make this an enticing proposition for those looking to capitalize on the growth potential of Rio Grande. Don\'t miss out on this rare chance to acquire a substantial commercial property!