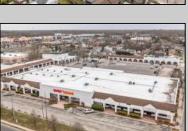

## **COMMENTS**

Welcome to "The Village Shoppes!" a rare opportunity to own a prime piece of commercial real estate in the up and coming area of Rio Grande. This expansive property spans 5 acres and features a total lot size of 18,526 square feet, offering a wide variety of commercial units spread throughout 3 buildings. With over 30+ commercial units this property presents a multitude of possibilities for the savvy investor. The property offers a diverse array of commercial unit sizes, all occupied by great, long-term tenants. Additionally, there is the potential to increase rental income by leasing the vacant units, making this an attractive opportunity for those seeking to maximize their investment return. Currently, the property boasts 4 residential units along with the potential to expand to a second story for additional residential space. The property's strategic location and the area\'s ongoing development make this an enticing proposition for those looking to capitalize on the growth potential of Rio Grande. Don\'t miss out on this rare chance to acquire a substantial commercial property!