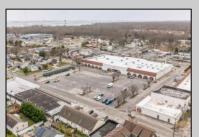

## **COMMENTS**

Welcome to "The Village Shoppes!" a rare opportunity to own a prime piece of commercial real estate in the up and coming area of Rio Grande. This expansive property spans 5 acres and features a total lot size of 18,526 square feet, offering a wide variety of commercial units spread throughout 3 buildings. With over 30+ commercial units this property presents a multitude of possibilities for the savvy investor. The property offers a diverse array of commercial unit sizes, all occupied by great, long-term tenants. Additionally, there is the potential to increase rental income by leasing the vacant units, making this an attractive opportunity for those seeking to maximize their investment return. Currently, the property boasts 4 residential units along with the potential to expand to a second story for additional residential space. The property's strategic location and the area\'s ongoing development make this an enticing proposition for those looking to capitalize on the growth potential of Rio Grande. Don\'t miss out on this rare chance to acquire a substantial commercial property!