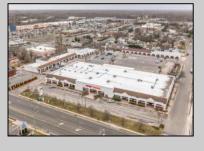

## **COMMENTS**

Welcome to "The Village Shoppes!" a rare opportunity to own a prime piece of commercial real estate in the up and coming area of Rio Grande. This expansive property spans 5 acres and features a total lot size of 18,526 square feet, offering a wide variety of commercial units spread throughout 3 buildings. With over 30+ commercial units this property presents a multitude of possibilities for the savvy investor. The property offers a diverse array of commercial unit sizes, all occupied by great, long-term tenants. Additionally, there is the potential to increase rental income by leasing the vacant units, making this an attractive opportunity for those seeking to maximize their investment return. Currently, the property boasts 4 residential units along with the potential to expand to a second story for additional residential space. The property's strategic location and the area\'s ongoing development make this an enticing proposition for those looking to capitalize on the growth potential of Rio Grande. Don\'t miss out on this rare chance to acquire a substantial commercial property!