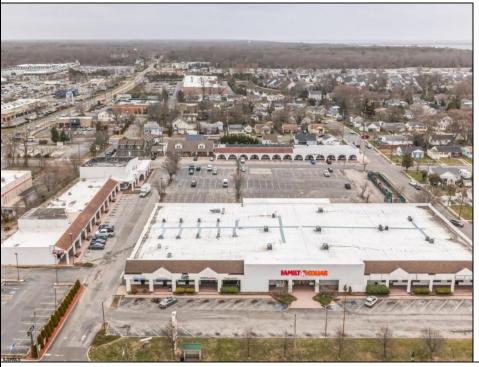

## **COMMENTS**

Welcome to "The Village Shoppes!" a rare opportunity to own a prime piece of commercial real estate in the up and coming area of Rio Grande. This expansive property spans 5 acres and features a total lot size of 18,526 square feet, offering a wide variety of commercial units spread throughout 3 buildings. With over 30+ commercial units this property presents a multitude of possibilities for the savvy investor. The property offers a diverse array of commercial unit sizes, all occupied by great, long-term tenants. Additionally, there is the potential to increase rental income by leasing the vacant units, making this an attractive opportunity for those seeking to maximize their investment return. Currently, the property boasts 4 residential units along with the potential to expand to a second story for additional residential space. The property's strategic location and the area\'s ongoing development make this an enticing proposition for those looking to capitalize on the growth potential of Rio Grande. Don\'t miss out on this rare chance to acquire a substantial commercial property!