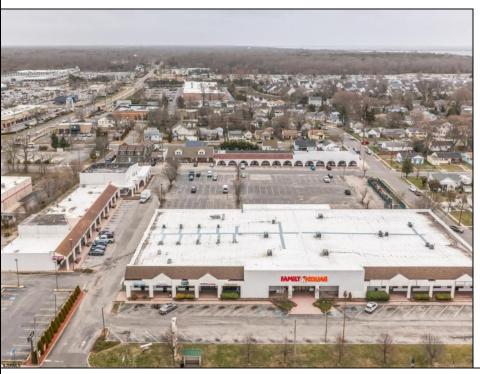

## **COMMENTS**

Welcome to "The Village Shoppes!" a rare opportunity to own a prime piece of commercial real estate in the up and coming area of Rio Grande. This expansive property spans 5 acres and features a total lot size of 18,526 square feet, offering a wide variety of commercial units spread throughout 3 buildings. With over 30+ commercial units this property presents a multitude of possibilities for the savvy investor. The property offers a diverse array of commercial unit sizes, all occupied by great, long-term tenants. Additionally, there is the potential to increase rental income by leasing the vacant units, making this an attractive opportunity for those seeking to maximize their investment return. Currently, the property boasts 4 residential units along with the potential to expand to a second story for additional residential space. The property\'s strategic location and the area\'s ongoing development make this an enticing proposition for those looking to capitalize on the growth potential of Rio Grande. Don\'t miss out on this rare chance to acquire a substantial commercial property!