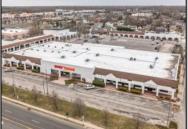

## **COMMENTS**

Welcome to "The Village Shoppes!" a rare opportunity to own a prime piece of commercial real estate in the up and coming area of Rio Grande. This expansive property spans 5 acres and features a total lot size of 18,526 square feet, offering a wide variety of commercial units spread throughout 3 buildings. With over 30+ commercial units this property presents a multitude of possibilities for the savvy investor. The property offers a diverse array of commercial unit sizes, all occupied by great, long-term tenants. Additionally, there is the potential to increase rental income by leasing the vacant units, making this an attractive opportunity for those seeking to maximize their investment return. Currently, the property boasts 4 residential units along with the potential to expand to a second story for additional residential space. The property\'s strategic location and the area\'s ongoing development make this an enticing proposition for those looking to capitalize on the growth potential of Rio Grande. Don\'t miss out on this rare chance to acquire a substantial commercial property!