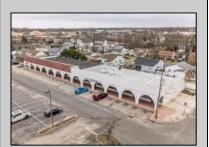

## **COMMENTS**

Welcome to "The Village Shoppes!" a rare opportunity to own a prime piece of commercial real estate in the up and coming area of Rio Grande. This expansive property spans 5 acres and features a total lot size of 18,526 square feet, offering a wide variety of commercial units spread throughout 3 buildings. With over 30+ commercial units this property presents a multitude of possibilities for the savvy investor. The property offers a diverse array of commercial unit sizes, all occupied by great, long-term tenants. Additionally, there is the potential to increase rental income by leasing the vacant units, making this an attractive opportunity for those seeking to maximize their investment return. Currently, the property boasts 4 residential units along with the potential to expand to a second story for additional residential space. The property\'s strategic location and the area\'s ongoing development make this an enticing proposition for those looking to capitalize on the growth potential of Rio Grande. Don\'t miss out on this rare chance to acquire a substantial commercial property!