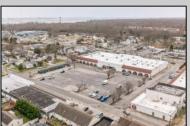

## **COMMENTS**

Welcome to "The Village Shoppes!" a rare opportunity to own a prime piece of commercial real estate in the up and coming area of Rio Grande. This expansive property spans 5 acres and features a total lot size of 18,526 square feet, offering a wide variety of commercial units spread throughout 3 buildings. With over 30+ commercial units this property presents a multitude of possibilities for the savvy investor. The property offers a diverse array of commercial unit sizes, all occupied by great, long-term tenants. Additionally, there is the potential to increase rental income by leasing the vacant units, making this an attractive opportunity for those seeking to maximize their investment return. Currently, the property boasts 4 residential units along with the potential to expand to a second story for additional residential space. The property\'s strategic location and the area\'s ongoing development make this an enticing proposition for those looking to capitalize on the growth potential of Rio Grande. Don\'t miss out on this rare chance to acquire a substantial commercial property!