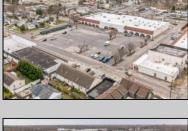

## **COMMENTS**

Welcome to "The Village Shoppes!" a rare opportunity to own a prime piece of commercial real estate in the up and coming area of Rio Grande. This expansive property spans 5 acres and features a total lot size of 18,526 square feet, offering a wide variety of commercial units spread throughout 3 buildings. With over 30+ commercial units this property presents a multitude of possibilities for the savvy investor. The property offers a diverse array of commercial unit sizes, all occupied by great, long-term tenants. Additionally, there is the potential to increase rental income by leasing the vacant units, making this an attractive opportunity for those seeking to maximize their investment return. Currently, the property boasts 4 residential units along with the potential to expand to a second story for additional residential space. The property\'s strategic location and the area\'s ongoing development make this an enticing proposition for those looking to capitalize on the growth potential of Rio Grande. Don\'t miss out on this rare chance to acquire a substantial commercial property!