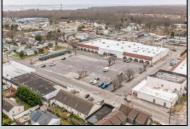

## **COMMENTS**

Welcome to "The Village Shoppes!" a rare opportunity to own a prime piece of commercial real estate in the up and coming area of Rio Grande. This expansive property spans 5 acres and features a total lot size of 18,526 square feet, offering a wide variety of commercial units spread throughout 3 buildings. With over 30+ commercial units this property presents a multitude of possibilities for the savvy investor. The property offers a diverse array of commercial unit sizes, all occupied by great, long-term tenants. Additionally, there is the potential to increase rental income by leasing the vacant units, making this an attractive opportunity for those seeking to maximize their investment return. Currently, the property boasts 4 residential units along with the potential to expand to a second story for additional residential space. The property\'s strategic location and the area\'s ongoing development make this an enticing proposition for those looking to capitalize on the growth potential of Rio Grande. Don\'t miss out on this rare chance to acquire a substantial commercial property!