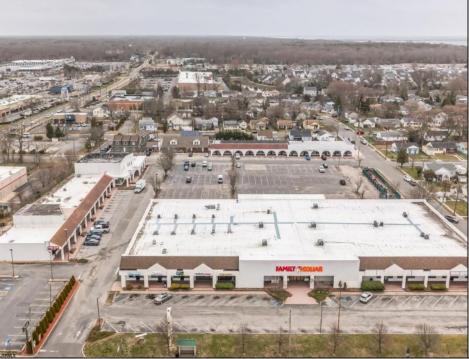

## **COMMENTS**

Welcome to "The Village Shoppes!" a rare opportunity to own a prime piece of commercial real estate in the up and coming area of Rio Grande. This expansive property spans 5 acres and features a total lot size of 18,526 square feet, offering a wide variety of commercial units spread throughout 3 buildings. With over 30+ commercial units this property presents a multitude of possibilities for the savvy investor. The property offers a diverse array of commercial unit sizes, all occupied by great, long-term tenants. Additionally, there is the potential to increase rental income by leasing the vacant units, making this an attractive opportunity for those seeking to maximize their investment return. Currently, the property boasts 4 residential units along with the potential to expand to a second story for additional residential space. The property\'s strategic location and the area\'s ongoing development make this an enticing proposition for those looking to capitalize on the growth potential of Rio Grande. Don\'t miss out on this rare chance to acquire a substantial commercial property!