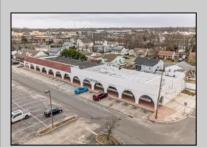

## **COMMENTS**

Welcome to "The Village Shoppes!" a rare opportunity to own a prime piece of commercial real estate in the up and coming area of Rio Grande. This expansive property spans 5 acres and features a total lot size of 18,526 square feet, offering a wide variety of commercial units spread throughout 3 buildings. With over 30+ commercial units this property presents a multitude of possibilities for the savvy investor. The property offers a diverse array of commercial unit sizes, all occupied by great, long-term tenants. Additionally, there is the potential to increase rental income by leasing the vacant units, making this an attractive opportunity for those seeking to maximize their investment return. Currently, the property boasts 4 residential units along with the potential to expand to a second story for additional residential space. The property\'s strategic location and the area\'s ongoing development make this an enticing proposition for those looking to capitalize on the growth potential of Rio Grande. Don\'t miss out on this rare chance to acquire a substantial commercial property!