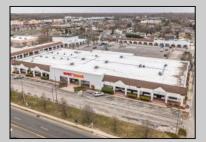

## **COMMENTS**

Welcome to "The Village Shoppes!" a rare opportunity to own a prime piece of commercial real estate in the up and coming area of Rio Grande. This expansive property spans 5 acres and features a total lot size of 18,526 square feet, offering a wide variety of commercial units spread throughout 3 buildings. With over 30+ commercial units this property presents a multitude of possibilities for the savvy investor. The property offers a diverse array of commercial unit sizes, all occupied by great, long-term tenants. Additionally, there is the potential to increase rental income by leasing the vacant units, making this an attractive opportunity for those seeking to maximize their investment return. Currently, the property boasts 4 residential units along with the potential to expand to a second story for additional residential space. The property\'s strategic location and the area\'s ongoing development make this an enticing proposition for those looking to capitalize on the growth potential of Rio Grande. Don\'t miss out on this rare chance to acquire a substantial commercial property!