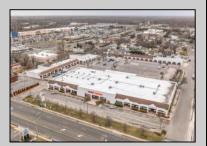

## **COMMENTS**

Welcome to "The Village Shoppes!" a rare opportunity to own a prime piece of commercial real estate in the up and coming area of Rio Grande. This expansive property spans 5 acres and features a total lot size of 18,526 square feet, offering a wide variety of commercial units spread throughout 3 buildings. With over 30+ commercial units this property presents a multitude of possibilities for the savvy investor. The property offers a diverse array of commercial unit sizes, all occupied by great, long-term tenants. Additionally, there is the potential to increase rental income by leasing the vacant units, making this an attractive opportunity for those seeking to maximize their investment return. Currently, the property boasts 4 residential units along with the potential to expand to a second story for additional residential space. The property\'s strategic location and the area\'s ongoing development make this an enticing proposition for those looking to capitalize on the growth potential of Rio Grande. Don\'t miss out on this rare chance to acquire a substantial commercial property!