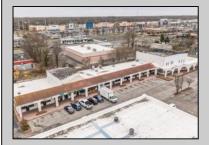

## **COMMENTS**

Welcome to "The Village Shoppes!" a rare opportunity to own a prime piece of commercial real estate in the up and coming area of Rio Grande. This expansive property spans 5 acres and features a total lot size of 18,526 square feet, offering a wide variety of commercial units spread throughout 3 buildings. With over 30+ commercial units this property presents a multitude of possibilities for the savvy investor. The property offers a diverse array of commercial unit sizes, all occupied by great, long-term tenants. Additionally, there is the potential to increase rental income by leasing the vacant units, making this an attractive opportunity for those seeking to maximize their investment return. Currently, the property boasts 4 residential units along with the potential to expand to a second story for additional residential space. The property\'s strategic location and the area\'s ongoing development make this an enticing proposition for those looking to capitalize on the growth potential of Rio Grande. Don\'t miss out on this rare chance to acquire a substantial commercial property!