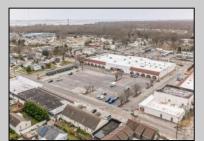

## **COMMENTS**

Welcome to "The Village Shoppes!" a rare opportunity to own a prime piece of commercial real estate in the up and coming area of Rio Grande. This expansive property spans 5 acres and features a total lot size of 18,526 square feet, offering a wide variety of commercial units spread throughout 3 buildings. With over 30+ commercial units this property presents a multitude of possibilities for the savvy investor. The property offers a diverse array of commercial unit sizes, all occupied by great, long-term tenants. Additionally, there is the potential to increase rental income by leasing the vacant units, making this an attractive opportunity for those seeking to maximize their investment return. Currently, the property boasts 4 residential units along with the potential to expand to a second story for additional residential space. The property's strategic location and the area\'s ongoing development make this an enticing proposition for those looking to capitalize on the growth potential of Rio Grande. Don\'t miss out on this rare chance to acquire a substantial commercial property!