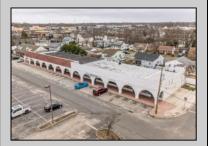

## **COMMENTS**

Welcome to "The Village Shoppes!" a rare opportunity to own a prime piece of commercial real estate in the up and coming area of Rio Grande. This expansive property spans 5 acres and features a total lot size of 18,526 square feet, offering a wide variety of commercial units spread throughout 3 buildings. With over 30+ commercial units this property presents a multitude of possibilities for the savvy investor. The property offers a diverse array of commercial unit sizes, all occupied by great, long-term tenants. Additionally, there is the potential to increase rental income by leasing the vacant units, making this an attractive opportunity for those seeking to maximize their investment return. Currently, the property boasts 4 residential units along with the potential to expand to a second story for additional residential space. The property's strategic location and the area\'s ongoing development make this an enticing proposition for those looking to capitalize on the growth potential of Rio Grande. Don\'t miss out on this rare chance to acquire a substantial commercial property!