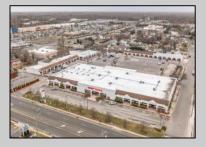

## **COMMENTS**

Welcome to "The Village Shoppes!" a rare opportunity to own a prime piece of commercial real estate in the up and coming area of Rio Grande. This expansive property spans 5 acres and features a total lot size of 18,526 square feet, offering a wide variety of commercial units spread throughout 3 buildings. With over 30+ commercial units this property presents a multitude of possibilities for the savvy investor. The property offers a diverse array of commercial unit sizes, all occupied by great, long-term tenants. Additionally, there is the potential to increase rental income by leasing the vacant units, making this an attractive opportunity for those seeking to maximize their investment return. Currently, the property boasts 4 residential units along with the potential to expand to a second story for additional residential space. The property's strategic location and the area\'s ongoing development make this an enticing proposition for those looking to capitalize on the growth potential of Rio Grande. Don\'t miss out on this rare chance to acquire a substantial commercial property!