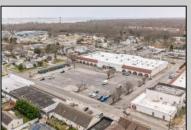

## **COMMENTS**

Welcome to "The Village Shoppes!" a rare opportunity to own a prime piece of commercial real estate in the up and coming area of Rio Grande. This expansive property spans 5 acres and features a total lot size of 18,526 square feet, offering a wide variety of commercial units spread throughout 3 buildings. With over 30+ commercial units this property presents a multitude of possibilities for the savvy investor. The property offers a diverse array of commercial unit sizes, all occupied by great, long-term tenants. Additionally, there is the potential to increase rental income by leasing the vacant units, making this an attractive opportunity for those seeking to maximize their investment return. Currently, the property boasts 4 residential units along with the potential to expand to a second story for additional residential space. The property's strategic location and the area\'s ongoing development make this an enticing proposition for those looking to capitalize on the growth potential of Rio Grande. Don\'t miss out on this rare chance to acquire a substantial commercial property!