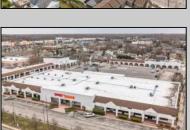

## **COMMENTS**

Welcome to "The Village Shoppes!" a rare opportunity to own a prime piece of commercial real estate in the up and coming area of Rio Grande. This expansive property spans 5 acres and features a total lot size of 18,526 square feet, offering a wide variety of commercial units spread throughout 3 buildings. With over 30+ commercial units this property presents a multitude of possibilities for the savvy investor. The property offers a diverse array of commercial unit sizes, all occupied by great, long-term tenants. Additionally, there is the potential to increase rental income by leasing the vacant units, making this an attractive opportunity for those seeking to maximize their investment return. Currently, the property boasts 4 residential units along with the potential to expand to a second story for additional residential space. The property's strategic location and the area\'s ongoing development make this an enticing proposition for those looking to capitalize on the growth potential of Rio Grande. Don\'t miss out on this rare chance to acquire a substantial commercial property!