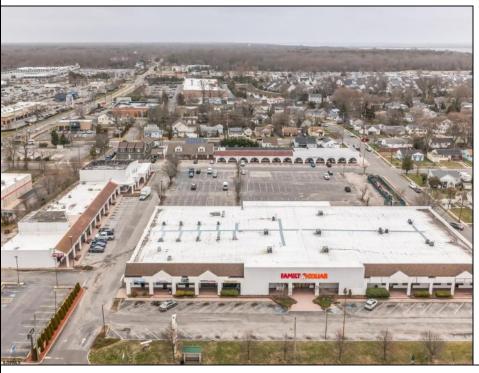

## **COMMENTS**

Welcome to "The Village Shoppes!" a rare opportunity to own a prime piece of commercial real estate in the up and coming area of Rio Grande. This expansive property spans 5 acres and features a total lot size of 18,526 square feet, offering a wide variety of commercial units spread throughout 3 buildings. With over 30+ commercial units this property presents a multitude of possibilities for the savvy investor. The property offers a diverse array of commercial unit sizes, all occupied by great, long-term tenants. Additionally, there is the potential to increase rental income by leasing the vacant units, making this an attractive opportunity for those seeking to maximize their investment return. Currently, the property boasts 4 residential units along with the potential to expand to a second story for additional residential space. The property's strategic location and the area\'s ongoing development make this an enticing proposition for those looking to capitalize on the growth potential of Rio Grande. Don\'t miss out on this rare chance to acquire a substantial commercial property!