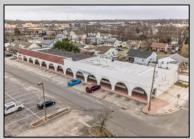

## **COMMENTS**

Welcome to "The Village Shoppes!" a rare opportunity to own a prime piece of commercial real estate in the up and coming area of Rio Grande. This expansive property spans 5 acres and features a total lot size of 18,526 square feet, offering a wide variety of commercial units spread throughout 3 buildings. With over 30+ commercial units this property presents a multitude of possibilities for the savvy investor. The property offers a diverse array of commercial unit sizes, all occupied by great, long-term tenants. Additionally, there is the potential to increase rental income by leasing the vacant units, making this an attractive opportunity for those seeking to maximize their investment return. Currently, the property boasts 4 residential units along with the potential to expand to a second story for additional residential space. The property's strategic location and the area\'s ongoing development make this an enticing proposition for those looking to capitalize on the growth potential of Rio Grande. Don\'t miss out on this rare chance to acquire a substantial commercial property!