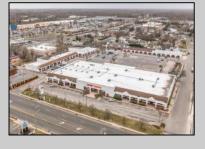

## **COMMENTS**

Welcome to "The Village Shoppes!" a rare opportunity to own a prime piece of commercial real estate in the up and coming area of Rio Grande. This expansive property spans 5 acres and features a total lot size of 18,526 square feet, offering a wide variety of commercial units spread throughout 3 buildings. With over 30+ commercial units this property presents a multitude of possibilities for the savvy investor. The property offers a diverse array of commercial unit sizes, all occupied by great, long-term tenants. Additionally, there is the potential to increase rental income by leasing the vacant units, making this an attractive opportunity for those seeking to maximize their investment return. Currently, the property boasts 4 residential units along with the potential to expand to a second story for additional residential space. The property's strategic location and the area\'s ongoing development make this an enticing proposition for those looking to capitalize on the growth potential of Rio Grande. Don\'t miss out on this rare chance to acquire a substantial commercial property!