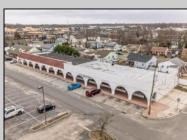

## COMMENTS

Welcome to "The Village Shoppes!" a rare opportunity to own a prime piece of commercial real estate in the up and coming area of Rio Grande. This expansive property spans 5 acres and features a total lot size of 18,526 square feet, offering a wide variety of commercial units spread throughout 3 buildings. With over 30+ commercial units this property presents a multitude of possibilities for the savvy investor. The property offers a diverse array of commercial unit sizes, all occupied by great, long-term tenants. Additionally, there is the potential to increase rental income by leasing the vacant units, making this an attractive opportunity for those seeking to maximize their investment return. Currently, the property boasts 4 residential units along with the potential to expand to a second story for additional residential space. The property's strategic location and the area's ongoing development make this an enticing proposition for those looking to capitalize on the growth potential of Rio Grande. Don't miss out on this rare chance to acquire a substantial commercial property!