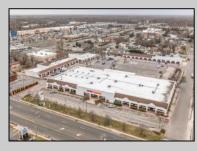

## COMMENTS

Welcome to "The Village Shoppes!" a rare opportunity to own a prime piece of commercial real estate in the up and coming area of Rio Grande. This expansive property spans 5 acres and features a total lot size of 18,526 square feet, offering a wide variety of commercial units spread throughout 3 buildings. With over 30+ commercial units this property presents a multitude of possibilities for the savvy investor. The property offers a diverse array of commercial unit sizes, all occupied by great, long-term tenants. Additionally, there is the potential to increase rental income by leasing the vacant units, making this an attractive opportunity for those seeking to maximize their investment return. Currently, the property boasts 4 residential units along with the potential to expand to a second story for additional residential space. The property's strategic location and the area's ongoing development make this an enticing proposition for those looking to capitalize on the growth potential of Rio Grande. Don't miss out on this rare chance to acquire a substantial commercial property!