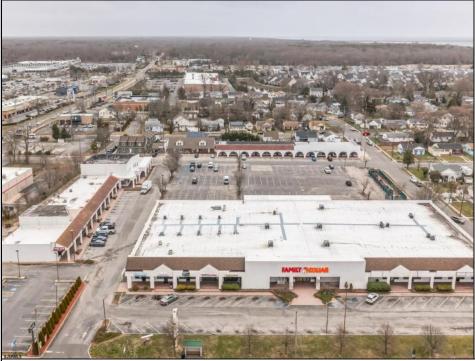

## COMMENTS

Welcome to "The Village Shoppes!" a rare opportunity to own a prime piece of commercial real estate in the up and coming area of Rio Grande. This expansive property spans 5 acres and features a total lot size of 18,526 square feet, offering a wide variety of commercial units spread throughout 3 buildings. With over 30+ commercial units this property presents a multitude of possibilities for the savvy investor. The property offers a diverse array of commercial unit sizes, all occupied by great, long-term tenants. Additionally, there is the potential to increase rental income by leasing the vacant units, making this an attractive opportunity for those seeking to maximize their investment return. Currently, the property boasts 4 residential units along with the potential to expand to a second story for additional residential space. The property's strategic location and the area's ongoing development make this an enticing proposition for those looking to capitalize on the growth potential of Rio Grande. Don't miss out on this rare chance to acquire a substantial commercial property!