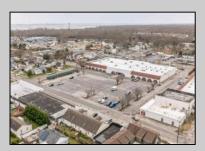

## COMMENTS

Welcome to "The Village Shoppes!" a rare opportunity to own a prime piece of commercial real estate in the up and coming area of Rio Grande. This expansive property spans 5 acres and features a total lot size of 18,526 square feet, offering a wide variety of commercial units spread throughout 3 buildings. With over 30+ commercial units this property presents a multitude of possibilities for the savvy investor. The property offers a diverse array of commercial unit sizes, all occupied by great, long-term tenants. Additionally, there is the potential to increase rental income by leasing the vacant units, making this an attractive opportunity for those seeking to maximize their investment return. Currently, the property boasts 4 residential units along with the potential to expand to a second story for additional residential space. The property's strategic location and the area's ongoing development make this an enticing proposition for those looking to capitalize on the growth potential of Rio Grande. Don't miss out on this rare chance to acquire a substantial commercial property!