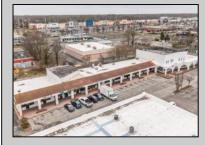

## COMMENTS

Welcome to "The Village Shoppes!" a rare opportunity to own a prime piece of commercial real estate in the up and coming area of Rio Grande. This expansive property spans 5 acres and features a total lot size of 18,526 square feet, offering a wide variety of commercial units spread throughout 3 buildings. With over 30+ commercial units this property presents a multitude of possibilities for the savvy investor. The property offers a diverse array of commercial unit sizes, all occupied by great, long-term tenants. Additionally, there is the potential to increase rental income by leasing the vacant units, making this an attractive opportunity for those seeking to maximize their investment return. Currently, the property boasts 4 residential units along with the potential to expand to a second story for additional residential space. The property's strategic location and the area's ongoing development make this an enticing proposition for those looking to capitalize on the growth potential of Rio Grande. Don't miss out on this rare chance to acquire a substantial commercial property!