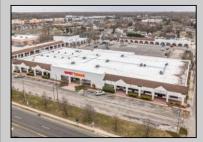

## COMMENTS

Welcome to "The Village Shoppes!" a rare opportunity to own a prime piece of commercial real estate in the up and coming area of Rio Grande. This expansive property spans 5 acres and features a total lot size of 18,526 square feet, offering a wide variety of commercial units spread throughout 3 buildings. With over 30+ commercial units this property presents a multitude of possibilities for the savvy investor. The property offers a diverse array of commercial unit sizes, all occupied by great, long-term tenants. Additionally, there is the potential to increase rental income by leasing the vacant units, making this an attractive opportunity for those seeking to maximize their investment return. Currently, the property boasts 4 residential units along with the potential to expand to a second story for additional residential space. The property's strategic location and the area's ongoing development make this an enticing proposition for those looking to capitalize on the growth potential of Rio Grande. Don't miss out on this rare chance to acquire a substantial commercial property!