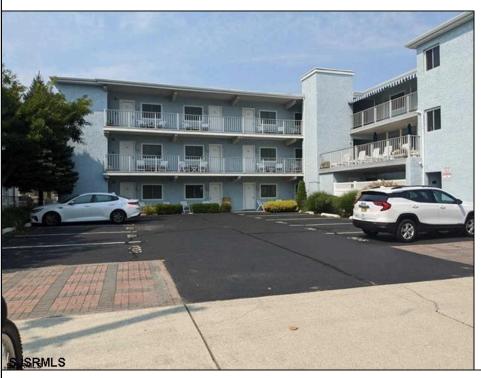

## **COMMENTS**

Located two short blocks to the beach, boardwalk, and shopping, the Oceanic Condominium provides great value. The unit can be used as a summer getaway, a rental or year round residence. The condo is equipped to sleep four with a murphy bed and a sofa bed. The HOA includes a pool, parking, management, on-site laundry, utilities (electric, heat, air conditioning, cable) as well as water, sewer, trash, outside insurance and maintenance. The HVAC was installed a couple years ago. Located in the center of town, you can park your car and walk anywhere.