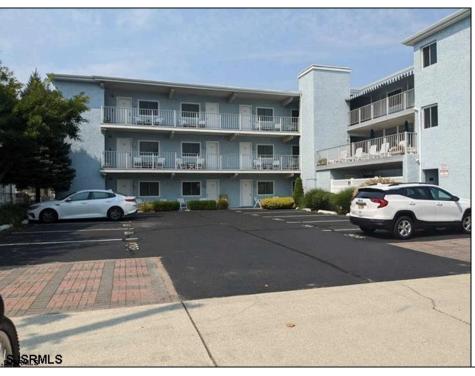

## **COMMENTS**

Located two short blocks to the beach, boardwalk, and shopping, the Oceanic Condominium provides great value. The unit can be used as a summer getaway, a rental or year round residence. The condo is equipped to sleep four with a murphy bed and a sofa bed. The HOA includes a pool, parking, management, on-site laundry, utilities (electric, heat, air conditioning, cable) as well as water, sewer, trash, outside insurance and maintenance. The HVAC was installed a couple years ago. Located in the center of town, you can park your car and walk anywhere.