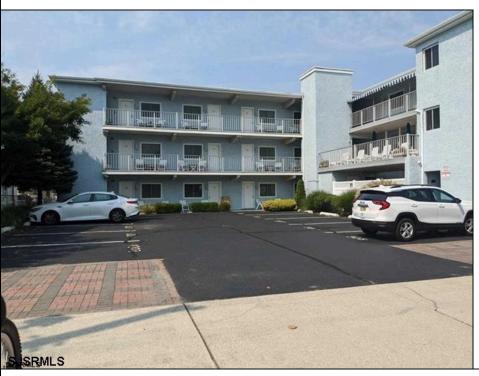

## **COMMENTS**

Located two short blocks to the beach, boardwalk, and shopping, the Oceanic Condominium provides great value. The unit can be used as a summer getaway, a rental or year round residence. The condo is equipped to sleep four with a murphy bed and a sofa bed. The HOA includes a pool, parking, management, on-site laundry, utilities (electric, heat, air conditioning, cable) as well as water, sewer, trash, outside insurance and maintenance. The HVAC was installed a couple years ago. Located in the center of town, you can park your car and walk anywhere.