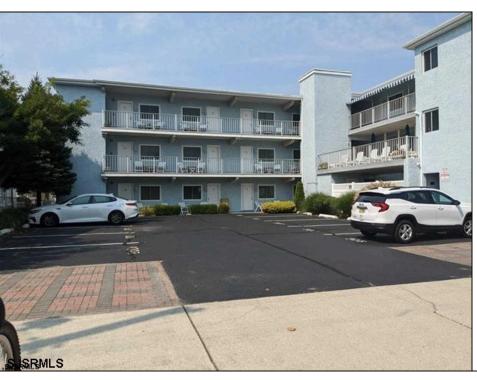

## **COMMENTS**

Located two short blocks to the beach, boardwalk, and shopping, the Oceanic Condominium provides great value. The unit can be used as a summer getaway, a rental or year round residence. The condo is equipped to sleep four with a murphy bed and a sofa bed. The HOA includes a pool, parking, management, on-site laundry, utilities (electric, heat, air conditioning, cable) as well as water, sewer, trash, outside insurance and maintenance. The HVAC was installed a couple years ago. Located in the center of town, you can park your car and walk anywhere.