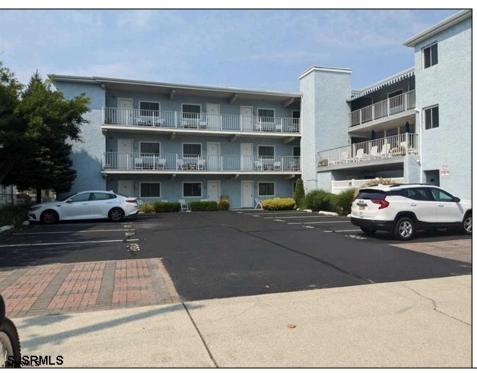

## **COMMENTS**

Located two short blocks to the beach, boardwalk, and shopping, the Oceanic Condominium provides great value. The unit can be used as a summer getaway, a rental or year round residence. The condo is equipped to sleep four with a murphy bed and a sofa bed. The HOA includes a pool, parking, management, on-site laundry, utilities (electric, heat, air conditioning, cable) as well as water, sewer, trash, outside insurance and maintenance. The HVAC was installed a couple years ago. Located in the center of town, you can park your car and walk anywhere.