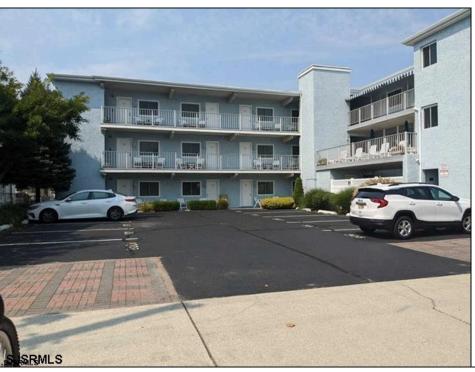

## **COMMENTS**

Located two short blocks to the beach, boardwalk, and shopping, the Oceanic Condominium provides great value. The unit can be used as a summer getaway, a rental or year round residence. The condo is equipped to sleep four with a murphy bed and a sofa bed. The HOA includes a pool, parking, management, on-site laundry, utilities (electric, heat, air conditioning, cable) as well as water, sewer, trash, outside insurance and maintenance. The HVAC was installed a couple years ago. Located in the center of town, you can park your car and walk anywhere.