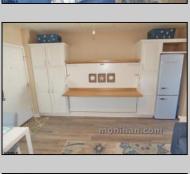

## **COMMENTS**

Located two short blocks to the beach, boardwalk, and shopping, the Oceanic Condominium provides great value. The unit can be used as a summer getaway, a rental or year round residence. The condo is equipped to sleep four with a murphy bed and a sofa bed. The HOA includes a pool, parking, management, on-site laundry, utilities (electric, heat, air conditioning, cable) as well as water, sewer, trash, outside insurance and maintenance. The HVAC was installed a couple years ago. Located in the center of town, you can park your car and walk anywhere.