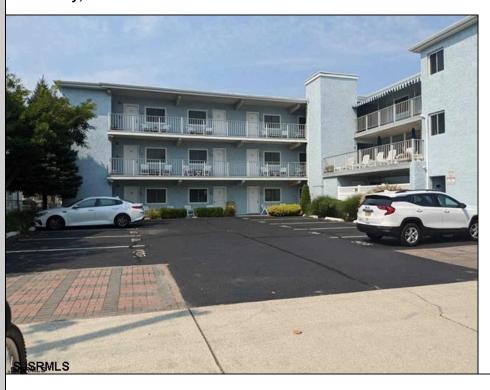

## **COMMENTS**

Located two short blocks to the beach, boardwalk, and shopping, the Oceanic Condominium provides great value. The unit can be used as a summer getaway, a rental or year round residence. The condo is equipped to sleep four with a murphy bed and a sofa bed. The HOA includes a pool, parking, management, on-site laundry, utilities (electric, heat, air conditioning, cable) as well as water, sewer, trash, outside insurance and maintenance. The HVAC was installed a couple years ago. Located in the center of town, you can park your car and walk anywhere.