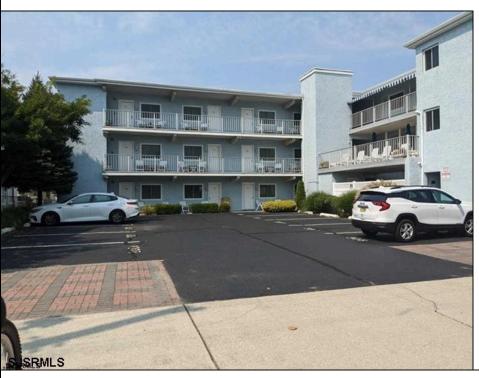

## **COMMENTS**

Located two short blocks to the beach, boardwalk, and shopping, the Oceanic Condominium provides great value. The unit can be used as a summer getaway, a rental or year round residence. The condo is equipped to sleep four with a murphy bed and a sofa bed. The HOA includes a pool, parking, management, on-site laundry, utilities (electric, heat, air conditioning, cable) as well as water, sewer, trash, outside insurance and maintenance. The HVAC was installed a couple years ago. Located in the center of town, you can park your car and walk anywhere.