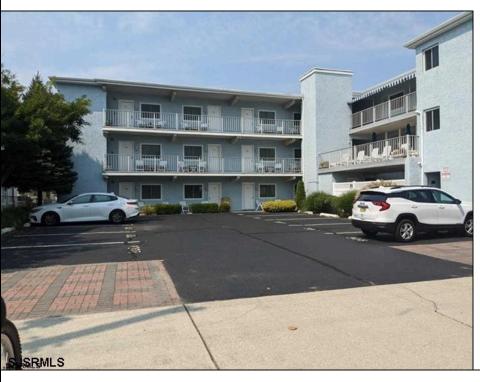

## **COMMENTS**

Located two short blocks to the beach, boardwalk, and shopping, the Oceanic Condominium provides great value. The unit can be used as a summer getaway, a rental or year round residence. The condo is equipped to sleep four with a murphy bed and a sofa bed. The HOA includes a pool, parking, management, on-site laundry, utilities (electric, heat, air conditioning, cable) as well as water, sewer, trash, outside insurance and maintenance. The HVAC was installed a couple years ago. Located in the center of town, you can park your car and walk anywhere.