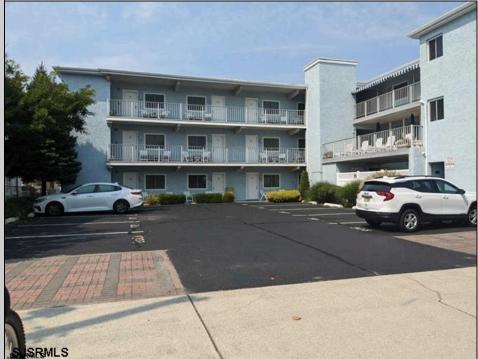

## COMMENTS

Located two short blocks to the beach, boardwalk, and shopping, the Oceanic Condominium provides great value. The unit can be used as a summer getaway, a rental or year round residence. The condo is equipped to sleep four with a murphy bed and a sofa bed. The HOA includes a pool, parking, management, on-site laundry, utilities (electric, heat, air conditioning, cable) as well as water, sewer, trash, outside insurance and maintenance. The HVAC was installed a couple years ago. Located in the center of town, you can park your car and walk anywhere.