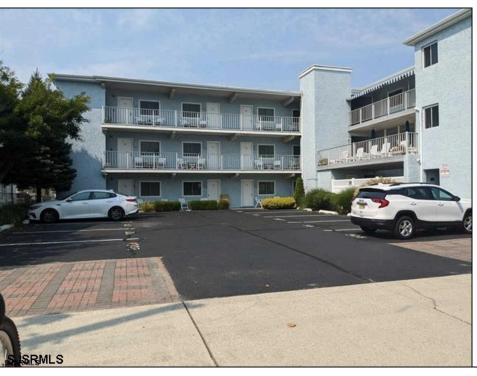

## **COMMENTS**

Located two short blocks to the beach, boardwalk, and shopping, the Oceanic Condominium provides great value. The unit can be used as a summer getaway, a rental or year round residence. The condo is equipped to sleep four with a murphy bed and a sofa bed. The HOA includes a pool, parking, management, on-site laundry, utilities (electric, heat, air conditioning, cable) as well as water, sewer, trash, outside insurance and maintenance. The HVAC was installed a couple years ago. Located in the center of town, you can park your car and walk anywhere.