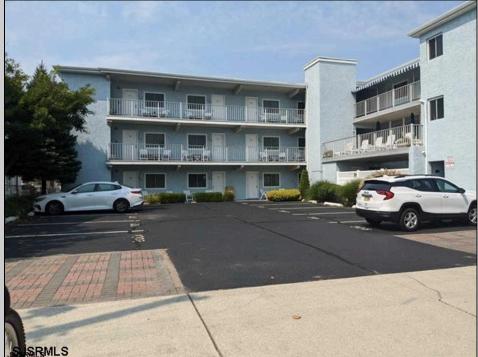

## COMMENTS

Located two short blocks to the beach, boardwalk, and shopping, the Oceanic Condominium provides great value. The unit can be used as a summer getaway, a rental or year round residence. The condo is equipped to sleep four with a murphy bed and a sofa bed. The HOA includes a pool, parking, management, on-site laundry, utilities (electric, heat, air conditioning, cable) as well as water, sewer, trash, outside insurance and maintenance. The HVAC was installed a couple years ago. Located in the center of town, you can park your car and walk anywhere.