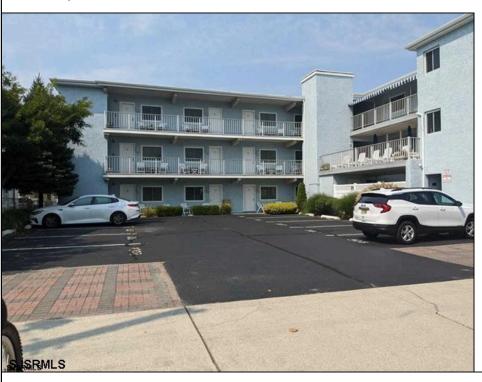

## **COMMENTS**

Located two short blocks to the beach, boardwalk, and shopping, the Oceanic Condominium provides great value. The unit can be used as a summer getaway, a rental or year round residence. The condo is equipped to sleep four with a murphy bed and a sofa bed. The HOA includes a pool, parking, management, on-site laundry, utilities (electric, heat, air conditioning, cable) as well as water, sewer, trash, outside insurance and maintenance. The HVAC was installed a couple years ago. Located in the center of town, you can park your car and walk anywhere.