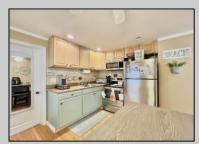

## COMMENTS

Your new summer escape awaits and is only 1.5 blocks from the beach! Situated in a prime location, this condo not only offers close proximity to the beach, but also to the 34th St. playground, basketball courts, ice cream shops, restaurants, and more! Inside, you\'ll find hardwood floors, recessed lighting, and newer blinds throughout. There are 2 bedrooms, each with new ceilings fans, a new half bath with a washer and dryer, and a full bathroom with a walk in shower. The eat-in kitchen offers plenty of space for cooking, and the cozy living room is perfect for those days when you want to stay in. Relax on the updated front porch, complete with a privacy screen, after a long day at the beach. Additional features include off street parking and 2 custom built storage sheds, perfect for storing your beach gear! The low HOA fees cover the water, as well as flood and hazard insurance. Sold furnished, move in seamlessly and start enjoying all Ocean City has to offer!