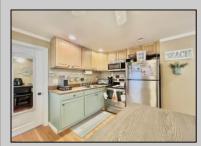

## COMMENTS

Your new summer escape awaits and is only 1.5 blocks from the beach! Situated in a prime location, this condo not only offers close proximity to the beach, but also to the 34th St. playground, basketball courts, ice cream shops, restaurants, and more! Inside, you\'II find hardwood floors, recessed lighting, and newer blinds throughout. There are 2 bedrooms, each with new ceilings fans, a new half bath with a washer and dryer, and a full bathroom with a walk in shower. The eat-in kitchen offers plenty of space for cooking, and the cozy living room is perfect for those days when you want to stay in. Relax on the updated front porch, complete with a privacy screen, after a long day at the beach. Additional features include off street parking and 2 custom built storage sheds, perfect for storing your beach gear! The low HOA fees cover the water, as well as flood and hazard insurance. Sold furnished, move in seamlessly and start enjoying all Ocean City has to offer!