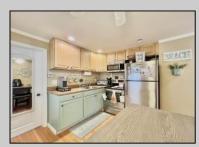

## COMMENTS

Your new summer escape awaits and is only 1.5 blocks from the beach! Situated in a prime location, this condo not only offers close proximity to the beach, but also to the 34th St. playground, basketball courts, ice cream shops, restaurants, and more! Inside, you\'ll find hardwood floors, recessed lighting, and newer blinds throughout. There are 2 bedrooms, each with new ceilings fans, a new half bath with a washer and dryer, and a full bathroom with a walk in shower. The eat-in kitchen offers plenty of space for cooking, and the cozy living room is perfect for those days when you want to stay in. Relax on the updated front porch, complete with a privacy screen, after a long day at the beach. Additional features include off street parking and 2 custom built storage sheds, perfect for storing your beach gear! The low HOA fees cover the water, as well as flood and hazard insurance. Sold furnished, move in seamlessly and start enjoying all Ocean City has to offer!