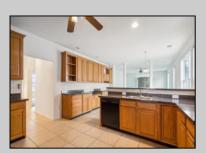

## COMMENTS

Welcome to Four Seasons at Historic Smithville Active Adult Community. This Popular Freesha Model Located in Oxford Village is ready for its next Owner. Featuring 3 Beds, 2 Baths, Living Room, Dining Room, Eat-in Kitchen with Breakfast Nook, Large Family Room and 2 Car Garage. Large Master Bedroom with Walk-in Closet and Attached Master Bath. Great opportunity at a Great Price for the right Buyer.

| PROPERTY DETAILS                              |                                                               |                                             |                                                                                                         |
|-----------------------------------------------|---------------------------------------------------------------|---------------------------------------------|---------------------------------------------------------------------------------------------------------|
| Exterior<br>Vinyl                             | OutsideFeatures<br>Sidewalks<br>Sprinkler System              | ParkingGarage<br>Attached Garage<br>Two Car | OtherRooms Breakfast Nook Dining Room Laundry/Utility Room Pantry Primary BR on 1st floor Storage Attic |
| InteriorFeatures<br>Storage<br>Walk In Closet | AppliancesIncluded<br>Dishwasher<br>Gas Stove<br>Refrigerator | Basement<br>Slab                            | Heating<br>Forced Air<br>Gas-Natural                                                                    |
| Cooling<br>Ceiling Fan(s)<br>Central          | HotWater<br>Gas                                               | Water<br>Public                             | Sewer<br>Public Sewer                                                                                   |