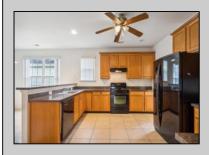

## COMMENTS

Welcome to Four Seasons at Historic Smithville Active Adult Community. This Popular Freesha Model Located in Oxford Village is ready for its next Owner. Featuring 3 Beds, 2 Baths, Living Room, Dining Room, Eat-in Kitchen with Breakfast Nook, Large Family Room and 2 Car Garage. Large Master Bedroom with Walk-in Closet and Attached Master Bath. Great opportunity at a Great Price for the right Buyer.

| PROPERTY DETAILS                              |                                                               |                                             |                                                                                                         |
|-----------------------------------------------|---------------------------------------------------------------|---------------------------------------------|---------------------------------------------------------------------------------------------------------|
| Exterior<br>Vinyl                             | OutsideFeatures<br>Sidewalks<br>Sprinkler System              | ParkingGarage<br>Attached Garage<br>Two Car | OtherRooms Breakfast Nook Dining Room Laundry/Utility Room Pantry Primary BR on 1st floor Storage Attic |
| InteriorFeatures<br>Storage<br>Walk In Closet | AppliancesIncluded<br>Dishwasher<br>Gas Stove<br>Refrigerator | Basement<br>Slab                            | Heating<br>Forced Air<br>Gas-Natural                                                                    |
| Cooling<br>Ceiling Fan(s)<br>Central          | HotWater<br>Gas                                               | Water<br>Public                             | Sewer<br>Public Sewer                                                                                   |