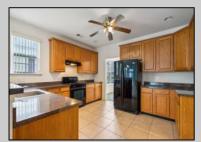

## COMMENTS

Welcome to Four Seasons at Historic Smithville Active Adult Community. This Popular Freesha Model Located in Oxford Village is ready for its next Owner. Featuring 3 Beds, 2 Baths, Living Room, Dining Room, Eat-in Kitchen with Breakfast Nook, Large Family Room and 2 Car Garage. Large Master Bedroom with Walk-in Closet and Attached Master Bath. Great opportunity at a Great Price for the right Buyer.

| PROPERTY DETAILS                              |                                                               |                                             |                                                                                                         |
|-----------------------------------------------|---------------------------------------------------------------|---------------------------------------------|---------------------------------------------------------------------------------------------------------|
| Exterior<br>Vinyl                             | OutsideFeatures<br>Sidewalks<br>Sprinkler System              | ParkingGarage<br>Attached Garage<br>Two Car | OtherRooms Breakfast Nook Dining Room Laundry/Utility Room Pantry Primary BR on 1st floor Storage Attic |
| InteriorFeatures<br>Storage<br>Walk In Closet | AppliancesIncluded<br>Dishwasher<br>Gas Stove<br>Refrigerator | Basement<br>Slab                            | Heating<br>Forced Air<br>Gas-Natural                                                                    |
| Cooling<br>Ceiling Fan(s)<br>Central          | HotWater<br>Gas                                               | Water<br>Public                             | Sewer<br>Public Sewer                                                                                   |