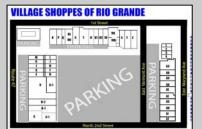

## **COMMENTS**

Welcome to "The Village Shoppes!" a rare opportunity to own a prime piece of commercial real estate in the up and coming area of Rio Grande. This expansive property spans 5 acres and features a total lot size of 18,526 square feet, offering a wide variety of commercial units spread throughout 3 buildings. With over 30+ commercial units this property presents a multitude of possibilities for the savvy investor. The property offers a diverse array of commercial unit sizes, all occupied by great, long-term tenants. Additionally, there is the potential to increase rental income by leasing the vacant units, making this an attractive opportunity for those seeking to maximize their investment return. Currently, the property boasts 4 residential units along with the potential to expand to a second story for additional residential space. The property's strategic location and the area\'s ongoing development make this an enticing proposition for those looking to capitalize on the growth potential of Rio Grande. Don\'t miss out on this rare chance to acquire a substantial commercial property!