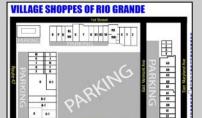

## **COMMENTS**

Welcome to "The Village Shoppes!" a rare opportunity to own a prime piece of commercial real estate in the up and coming area of Rio Grande. This expansive property spans 5 acres and features a total lot size of 18,526 square feet, offering a wide variety of commercial units spread throughout 3 buildings. With over 30+ commercial units this property presents a multitude of possibilities for the savvy investor. The property offers a diverse array of commercial unit sizes, all occupied by great, long-term tenants. Additionally, there is the potential to increase rental income by leasing the vacant units, making this an attractive opportunity for those seeking to maximize their investment return. Currently, the property boasts 4 residential units along with the potential to expand to a second story for additional residential space. The property\s strategic location and the area\s ongoing development make this an enticing proposition for those looking to capitalize on the growth potential of Rio Grande. Don\t miss out on this rare chance to acquire a substantial commercial property!