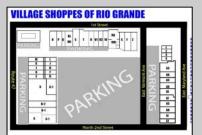

## **COMMENTS**

Welcome to "The Village Shoppes!" a rare opportunity to own a prime piece of commercial real estate in the up and coming area of Rio Grande. This expansive property spans 5 acres and features a total lot size of 18,526 square feet, offering a wide variety of commercial units spread throughout 3 buildings. With over 30+ commercial units this property presents a multitude of possibilities for the savvy investor. The property offers a diverse array of commercial unit sizes, all occupied by great, long-term tenants. Additionally, there is the potential to increase rental income by leasing the vacant units, making this an attractive opportunity for those seeking to maximize their investment return. Currently, the property boasts 4 residential units along with the potential to expand to a second story for additional residential space. The property's strategic location and the area\'s ongoing development make this an enticing proposition for those looking to capitalize on the growth potential of Rio Grande. Don\'t miss out on this rare chance to acquire a substantial commercial property!