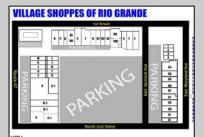

## **COMMENTS**

Welcome to "The Village Shoppes!" a rare opportunity to own a prime piece of commercial real estate in the up and coming area of Rio Grande. This expansive property spans 5 acres and features a total lot size of 18,526 square feet, offering a wide variety of commercial units spread throughout 3 buildings. With over 30+ commercial units this property presents a multitude of possibilities for the savvy investor. The property offers a diverse array of commercial unit sizes, all occupied by great, long-term tenants. Additionally, there is the potential to increase rental income by leasing the vacant units, making this an attractive opportunity for those seeking to maximize their investment return. Currently, the property boasts 4 residential units along with the potential to expand to a second story for additional residential space. The property\s strategic location and the area\s ongoing development make this an enticing proposition for those looking to capitalize on the growth potential of Rio Grande. Don\t miss out on this rare chance to acquire a substantial commercial property!