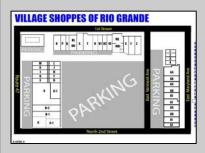

## COMMENTS

Welcome to "The Village Shoppes!" a rare opportunity to own a prime piece of commercial real estate in the up and coming area of Rio Grande. This expansive property spans 5 acres and features a total lot size of 18,526 square feet, offering a wide variety of commercial units spread throughout 3 buildings. With over 30+ commercial units this property presents a multitude of possibilities for the savvy investor. The property offers a diverse array of commercial unit sizes, all occupied by great, long-term tenants. Additionally, there is the potential to increase rental income by leasing the vacant units, making this an attractive opportunity for those seeking to maximize their investment return. Currently, the property boasts 4 residential units along with the potential to expand to a second story for additional residential space. The property's strategic location and the area's ongoing development make this an enticing proposition for those looking to capitalize on the growth potential of Rio Grande. Don't miss out on this rare chance to acquire a substantial commercial property!