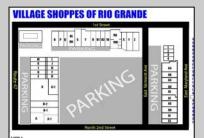

## **COMMENTS**

Welcome to "The Village Shoppes!" a rare opportunity to own a prime piece of commercial real estate in the up and coming area of Rio Grande. This expansive property spans 5 acres and features a total lot size of 18,526 square feet, offering a wide variety of commercial units spread throughout 3 buildings. With over 30+ commercial units this property presents a multitude of possibilities for the savvy investor. The property offers a diverse array of commercial unit sizes, all occupied by great, long-term tenants. Additionally, there is the potential to increase rental income by leasing the vacant units, making this an attractive opportunity for those seeking to maximize their investment return. Currently, the property boasts 4 residential units along with the potential to expand to a second story for additional residential space. The property\s strategic location and the area\s ongoing development make this an enticing proposition for those looking to capitalize on the growth potential of Rio Grande. Don\t miss out on this rare chance to acquire a substantial commercial property!