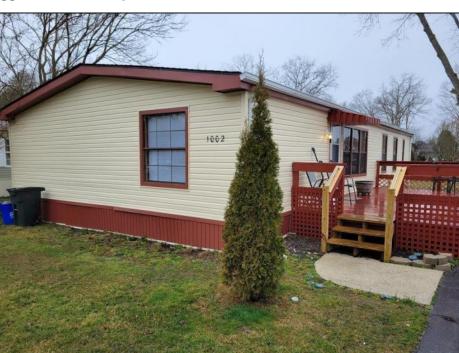

## **COMMENTS**

Welcome to your dream home in the beautiful Oak Forest 55+ community in Egg Harbor Township. This stunning property sits on a desirable corner lot, offering both space and privacy. As you approach the home, you\'re greeted by a large front deck, perfect for enjoying your morning coffee or relaxing in the evening. Step inside, and you\'ll be immediately impressed by the spacious and inviting great room, complete with cathedral ceilings that add to the sense of space. The open Oak kitchen is a chef\'s delight, featuring an island breakfast bar that\'s perfect for entertaining or casual dining. The split floor plan offers a layout that\'s both practical and convenient. On one side, you\'ll find the guest bedrooms and bath, providing a comfortable space for visitors. On the opposite side, the owner\'s suite awaits, offering a peaceful retreat with ample space, a private bath, and plenty of natural light. In 2023, this home underwent extensive renovations, including a new HVAC furnace and central air conditioning, new floors and carpets, a new washer and dryer, a new hot water heater, a new dishwasher, and new baths. These updates ensure that your new home is not only beautiful but also modern and efficient. One of the many perks of living in Oak Forest is that lot rent includes water, sewer, and trash removal, making it easy to enjoy a carefree lifestyle. With its ideal location, stunning features, and recent updates, this property is truly a rare find. Don\'t miss your chance to make this house your home!

## PROPERTY DETAILS

Exterior Vinvl

OutsideFeatures ParkingGarage
Curbs None
Deck

Pakesk ବିଜୋଗ Rita Gatto Shederger Realty Inc 3160 Asbury Avenue, Ocean City ApGallic ବ୍ୟେଷ୍ଟ୍ର ଅନ୍ତ୍ର-00 ଅନ୍ତି sement

Distances included Distances Distanc