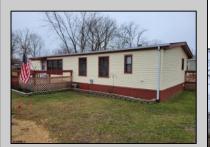

## **COMMENTS**

Welcome to your dream home in the beautiful Oak Forest 55+ community in Egg Harbor Township. This stunning property sits on a desirable corner lot, offering both space and privacy. As you approach the home, you\'re greeted by a large front deck, perfect for enjoying your morning coffee or relaxing in the evening. Step inside, and you\'ll be immediately impressed by the spacious and inviting great room, complete with cathedral ceilings that add to the sense of space. The open Oak kitchen is a chef\'s delight, featuring an island breakfast bar that\'s perfect for entertaining or casual dining. The split floor plan offers a layout that\'s both practical and convenient. On one side, you\'ll find the guest bedrooms and bath, providing a comfortable space for visitors. On the opposite side, the owner\'s suite awaits, offering a peaceful retreat with ample space, a private bath, and plenty of natural light. In 2023, this home underwent extensive renovations, including a new HVAC furnace and central air conditioning, new floors and carpets, a new washer and dryer, a new hot water heater, a new dishwasher, and new baths. These updates ensure that your new home is not only beautiful but also modern and efficient. One of the many perks of living in Oak Forest is that lot rent includes water, sewer, and trash removal, making it easy to enjoy a carefree lifestyle. With its ideal location, stunning features, and recent updates, this property is truly a rare find. Don\'t miss your chance to make this house your home!