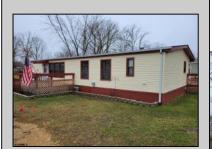

## **COMMENTS**

Welcome to your dream home in the beautiful Oak Forest 55+ community in Egg Harbor Township. This stunning property sits on a desirable corner lot, offering both space and privacy. As you approach the home, you\'re greeted by a large front deck, perfect for enjoying your morning coffee or relaxing in the evening. Step inside, and you\'ll be immediately impressed by the spacious and inviting great room, complete with cathedral ceilings that add to the sense of space. The open Oak kitchen is a chef\'s delight, featuring an island breakfast bar that\'s perfect for entertaining or casual dining. The split floor plan offers a layout that\'s both practical and convenient. On one side, you\'ll find the guest bedrooms and bath, providing a comfortable space for visitors. On the opposite side, the owner\'s suite awaits, offering a peaceful retreat with ample space, a private bath, and plenty of natural light. In 2023, this home underwent extensive renovations, including a new HVAC furnace and central air conditioning, new floors and carpets, a new washer and dryer, a new hot water heater, a new dishwasher, and new baths. These updates ensure that your new home is not only beautiful but also modern and efficient. One of the many perks of living in Oak Forest is that lot rent includes water, sewer, and trash removal, making it easy to enjoy a carefree lifestyle. With its ideal location, stunning features, and recent updates, this property is truly a rare find. Don\'t miss your chance to make this house your home!