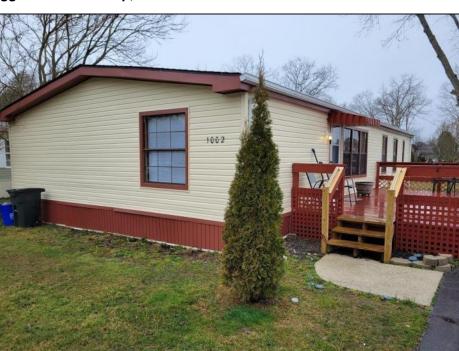

## **COMMENTS**

Welcome to your dream home in the beautiful Oak Forest 55+ community in Egg Harbor Township. This stunning property sits on a desirable corner lot, offering both space and privacy. As you approach the home, you\'re greeted by a large front deck, perfect for enjoying your morning coffee or relaxing in the evening. Step inside, and you\'ll be immediately impressed by the spacious and inviting great room, complete with cathedral ceilings that add to the sense of space. The open Oak kitchen is a chef\'s delight, featuring an island breakfast bar that\'s perfect for entertaining or casual dining. The split floor plan offers a layout that\'s both practical and convenient. On one side, you\'ll find the guest bedrooms and bath, providing a comfortable space for visitors. On the opposite side, the owner\'s suite awaits, offering a peaceful retreat with ample space, a private bath, and plenty of natural light. In 2023, this home underwent extensive renovations, including a new HVAC furnace and central air conditioning, new floors and carpets, a new washer and dryer, a new hot water heater, a new dishwasher, and new baths. These updates ensure that your new home is not only beautiful but also modern and efficient. One of the many perks of living in Oak Forest is that lot rent includes water, sewer, and trash removal, making it easy to enjoy a carefree lifestyle. With its ideal location, stunning features, and recent updates, this property is truly a rare find. Don\'t miss your chance to make this house your home!