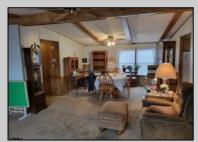

## **COMMENTS**

Welcome to your dream home in the beautiful Oak Forest 55+ community in Egg Harbor Township. This stunning property sits on a desirable corner lot, offering both space and privacy. As you approach the home, you\'re greeted by a large front deck, perfect for enjoying your morning coffee or relaxing in the evening. Step inside, and you\'ll be immediately impressed by the spacious and inviting great room, complete with cathedral ceilings that add to the sense of space. The open Oak kitchen is a chef\'s delight, featuring an island breakfast bar that\'s perfect for entertaining or casual dining. The split floor plan offers a layout that\'s both practical and convenient. On one side, you\'ll find the guest bedrooms and bath, providing a comfortable space for visitors. On the opposite side, the owner\'s suite awaits, offering a peaceful retreat with ample space, a private bath, and plenty of natural light. In 2023, this home underwent extensive renovations, including a new HVAC furnace and central air conditioning, new floors and carpets, a new washer and dryer, a new hot water heater, a new dishwasher, and new baths. These updates ensure that your new home is not only beautiful but also modern and efficient. One of the many perks of living in Oak Forest is that lot rent includes water, sewer, and trash removal, making it easy to enjoy a carefree lifestyle. With its ideal location, stunning features, and recent updates, this property is truly a rare find. Don\'t miss your chance to make this house your home!