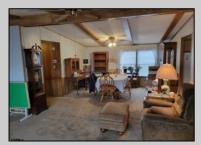

## **COMMENTS**

Welcome to your dream home in the beautiful Oak Forest 55+ community in Egg Harbor Township. This stunning property sits on a desirable corner lot, offering both space and privacy. As you approach the home, you\'re greeted by a large front deck, perfect for enjoying your morning coffee or relaxing in the evening. Step inside, and you\'ll be immediately impressed by the spacious and inviting great room, complete with cathedral ceilings that add to the sense of space. The open Oak kitchen is a chef\'s delight, featuring an island breakfast bar that\'s perfect for entertaining or casual dining. The split floor plan offers a layout that\'s both practical and convenient. On one side, you\'ll find the guest bedrooms and bath, providing a comfortable space for visitors. On the opposite side, the owner\'s suite awaits, offering a peaceful retreat with ample space, a private bath, and plenty of natural light. In 2023, this home underwent extensive renovations, including a new HVAC furnace and central air conditioning, new floors and carpets, a new washer and dryer, a new hot water heater, a new dishwasher, and new baths. These updates ensure that your new home is not only beautiful but also modern and efficient. One of the many perks of living in Oak Forest is that lot rent includes water, sewer, and trash removal, making it easy to enjoy a carefree lifestyle. With its ideal location, stunning features, and recent updates, this property is truly a rare find. Don\'t miss your chance to make this house your home!