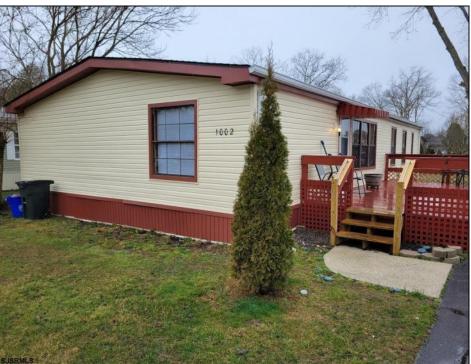

## **COMMENTS**

Welcome to your dream home in the beautiful Oak Forest 55+ community in Egg Harbor Township. This stunning property sits on a desirable corner lot, offering both space and privacy. As you approach the home, you\'re greeted by a large front deck, perfect for enjoying your morning coffee or relaxing in the evening. Step inside, and you\'ll be immediately impressed by the spacious and inviting great room, complete with cathedral ceilings that add to the sense of space. The open Oak kitchen is a chef\'s delight, featuring an island breakfast bar that\'s perfect for entertaining or casual dining. The split floor plan offers a layout that\'s both practical and convenient. On one side, you\'ll find the guest bedrooms and bath, providing a comfortable space for visitors. On the opposite side, the owner\'s suite awaits, offering a peaceful retreat with ample space, a private bath, and plenty of natural light. In 2023, this home underwent extensive renovations, including a new HVAC furnace and central air conditioning, new floors and carpets, a new washer and dryer, a new hot water heater, a new dishwasher, and new baths. These updates ensure that your new home is not only beautiful but also modern and efficient. One of the many perks of living in Oak Forest is that lot rent includes water, sewer, and trash removal, making it easy to enjoy a carefree lifestyle. With its ideal location, stunning features, and recent updates, this property is truly a rare find. Don\'t miss your chance to make this house your home!