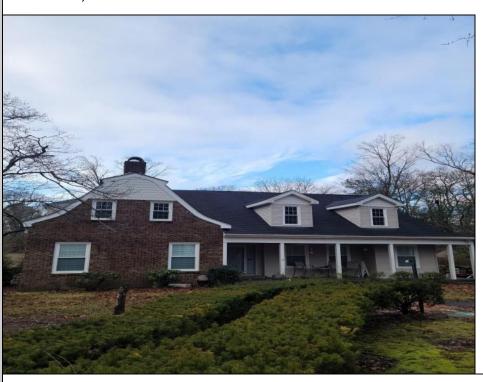

## **COMMENTS**

You won\'t find a better opportunity to take a renovation in process & make it your own. Just under 4,000 square feet of living space on almost 3/4 of an acre between 2 streets. The interior of the home has been in the process of a remodel. A large open floor plan, 5 bedrooms fitted out, 2.5 baths. Combination siding of brick and vinyl. A little bit of landscaping leg work and you\'ll appreciate time on the enclosed front porch. Very few trees on the property allows for a backyard paradise to be made. Separate shed & singular single car detached garages. Two zones of heat & AC. This is an investment you cannot pass up. Estate sale, being sold AS-IS. Buyer responsible for any and all required repairs. Finish up the work and find yourself in a FOREVER home...More pictures coming soon.

## **PROPERTY DETAILS**

| Exterior | OutsideFeatures | ParkingGarage   | AlsoIncluded |
|----------|-----------------|-----------------|--------------|
| Brick    | Porch           | Detached Garage | Blinds       |
| \ C 1    | 01 1            | <b>T</b> 0      |              |