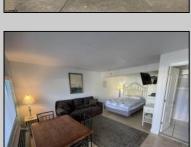

## **COMMENTS**

Bring all offers, seller is relocating and is very motivated to sell! Centrally located efficiency unit in the heart of downtown Ocean City within walking distance to the beach, boardwalk, restaurants, and stores. This unit features a queen bed, pull out sofa, and an updated kitchenette with a refrigerator, microwave, and electric cook top. The property features a pool, sundeck, off-street parking, and an on-site laundry facility. Make this property your 2nd home or use it for a great investment.