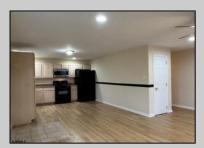

## COMMENTS

Lakeside Estates~End unit, 3 Bedroom/1.5 Bath townhome featuring large LR with natural gas fireplace, beautifully refinished hardwood floors and an eat-in kitchen on the first floor, plus a powder room. There are 3 nice size bedrooms on the 2nd/3rd levels, 2 with cathedral ceilings. Unit has been freshly painted, and offers brand new carpeting upstairs, custom blinds, ceiling fans, all appliances including washer/dryer. Microwave and ice maker are brand new. Brand new HWH and sump pump. Ceiling fan in LR is equipped with a built in heater with remote control. Brand new Anderson slider and deck off the 3rd floor Bedroom. Move in ready!