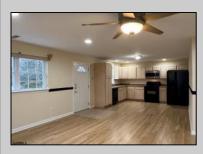

## COMMENTS

Lakeside Estates~End unit, 3 Bedroom/1.5 Bath townhome featuring large LR with natural gas fireplace, beautifully refinished hardwood floors and an eat-in kitchen on the first floor, plus a powder room. There are 3 nice size bedrooms on the 2nd/3rd levels, 2 with cathedral ceilings. Unit has been freshly painted, and offers brand new carpeting upstairs, custom blinds, ceiling fans, all appliances including washer/dryer. Microwave and ice maker are brand new. Brand new HWH and sump pump. Ceiling fan in LR is equipped with a built in heater with remote control. Brand new Anderson slider and deck off the 3rd floor Bedroom. Move in ready!