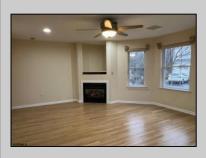

## COMMENTS

Lakeside Estates~End unit, 3 Bedroom/1.5 Bath townhome featuring large LR with natural gas fireplace, beautifully refinished hardwood floors and an eat-in kitchen on the first floor, plus a powder room. There are 3 nice size bedrooms on the 2nd/3rd levels, 2 with cathedral ceilings. Unit has been freshly painted, and offers brand new carpeting upstairs, custom blinds, ceiling fans, all appliances including washer/dryer. Microwave and ice maker are brand new. Brand new HWH and sump pump. Ceiling fan in LR is equipped with a built in heater with remote control. Brand new Anderson slider and deck off the 3rd floor Bedroom. Move in ready!