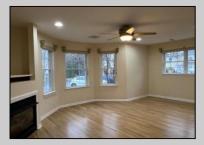

## COMMENTS

Lakeside Estates~End unit, 3 Bedroom/1.5 Bath townhome featuring large LR with natural gas fireplace, beautifully refinished hardwood floors and an eat-in kitchen on the first floor, plus a powder room. There are 3 nice size bedrooms on the 2nd/3rd levels, 2 with cathedral ceilings. Unit has been freshly painted, and offers brand new carpeting upstairs, custom blinds, ceiling fans, all appliances including washer/dryer. Microwave and ice maker are brand new. Brand new HWH and sump pump. Ceiling fan in LR is equipped with a built in heater with remote control. Brand new Anderson slider and deck off the 3rd floor Bedroom. Move in ready!