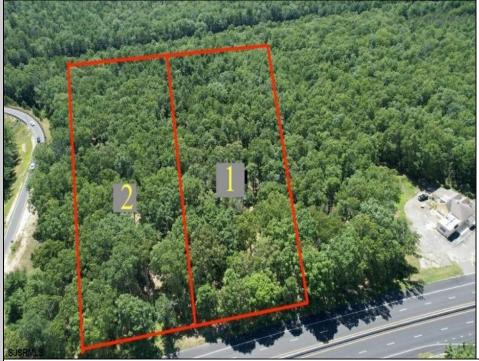

## **COMMENTS**

5 Acers of Commerical property in Galloway Township in a prime location for a business, hotel, car wash, restaurant, the possibilities are endless. This property has 260 feet of frontage on the White Horse Pike, Zoned HC-1 Highway Commerical.