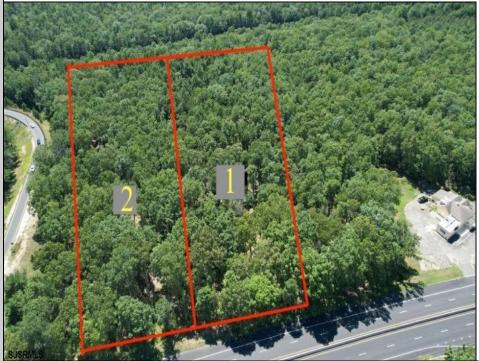

## **COMMENTS**

5 Acers of Commerical property in Galloway Township in a prime location for a business, hotel, car wash, restaurant, the possibilities are endless. This property has 260 feet of frontage on the White Horse Pike, Zoned HC-1 Highway Commerical.