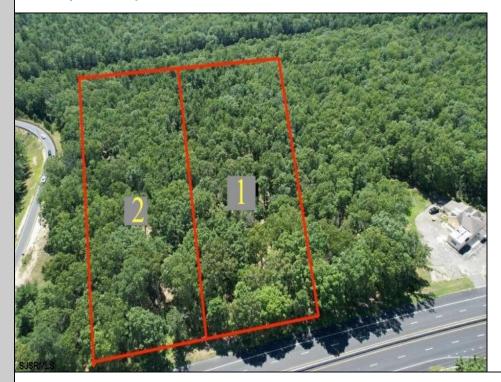

## **COMMENTS**

5 Acers of Commerical property in Galloway Township in a prime location for a business, hotel, car wash, restaurant, the possibilities are endless. This property has 260 feet of frontage on the White Horse Pike, Zoned HC-1 Highway Commerical.