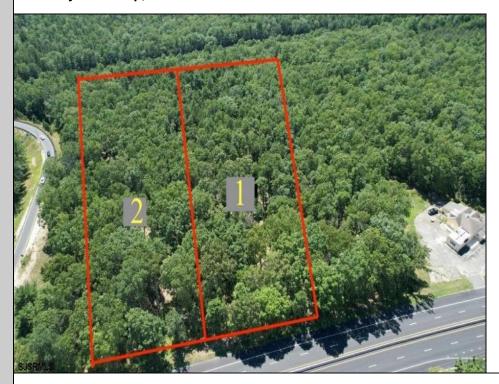

## **COMMENTS**

5 Acers of Commerical property in Galloway Township in a prime location for a business, hotel, car wash, restaurant, the possibilities are endless. This property has 260 feet of frontage on the White Horse Pike, Zoned HC-1 Highway Commerical.