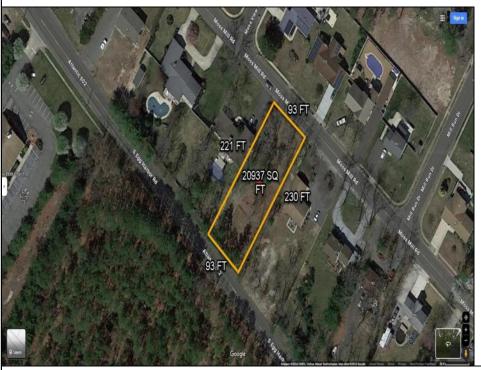

## **COMMENTS**

There\'s one way to combat against low inventory. Build your own! This half acre lot (.48) is situated on Moss Mill Road and backs up to Egg Harbor Road. It\'s surrounded by well-maintained homes, including a premier development around the corner. It\'s less than a minute drive to the Hammonton Lake Park, Downtown Hammonton and the White Horse Pike. Water/Sewer hookup are available. Buyer responsible for all certifications and inspections at buyer\'s sole cost and expense. 758 Moss Mill was previously approved by Pinelands. Call Today!