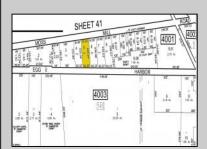

## **COMMENTS**

There\'s one way to combat against low inventory. Build your own! This half acre lot (.48) is situated on Moss Mill Road and backs up to Egg Harbor Road. It\'s surrounded by well-maintained homes, including a premier development around the corner. It\'s less than a minute drive to the Hammonton Lake Park, Downtown Hammonton and the White Horse Pike. Water/Sewer hookup are available. Buyer responsible for all certifications and inspections at buyer\'s sole cost and expense. 758 Moss Mill was previously approved by Pinelands. Call Today!