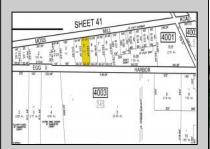

## 758 Moss Mill Hammonton, NJ 08037

## **COMMENTS**

There\'s one way to combat against low inventory. Build your own! This half acre lot (.48) is situated on Moss Mill Road and backs up to Egg Harbor Road. It\'s surrounded by well-maintained homes, including a premier development around the corner. It\'s less than a minute drive to the Hammonton Lake Park, Downtown Hammonton and the White Horse Pike. Water/Sewer hookup are available. Buyer responsible for all certifications and inspections at buyer\'s sole cost and expense. 758 Moss Mill was previously approved by Pinelands. Call Today!