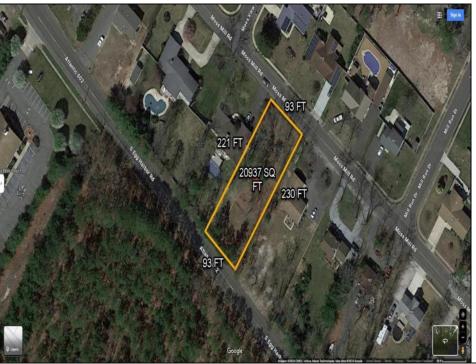

## **COMMENTS**

There\'s one way to combat against low inventory. Build your own! This half acre lot (.48) is situated on Moss Mill Road and backs up to Egg Harbor Road. It\'s surrounded by well-maintained homes, including a premier development around the corner. It\'s less than a minute drive to the Hammonton Lake Park, Downtown Hammonton and the White Horse Pike. Water/Sewer hookup are available. Buyer responsible for all certifications and inspections at buyer\'s sole cost and expense. 758 Moss Mill was previously approved by Pinelands. Call Today!