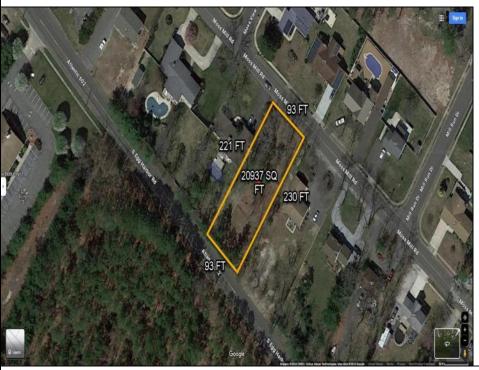

## **COMMENTS**

There's one way to combat against low inventory. Build your own! This half acre lot (.48) is situated on Moss Mill Road and backs up to Egg Harbor Road. It's surrounded by well-maintained homes, including a premier development around the corner. It's less than a minute drive to the Hammonton Lake Park, Downtown Hammonton and the White Horse Pike. Water/Sewer hookup are available. Buyer responsible for all certifications and inspections at buyer's sole cost and expense. 758 Moss Mill was previously approved by Pinelands. Call Today!