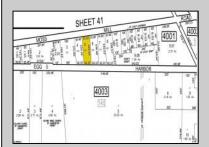

## **COMMENTS**

There's one way to combat against low inventory. Build your own! This half acre lot (.48) is situated on Moss Mill Road and backs up to Egg Harbor Road. It's surrounded by well-maintained homes, including a premier development around the corner. It's less than a minute drive to the Hammonton Lake Park, Downtown Hammonton and the White Horse Pike. Water/Sewer hookup are available. Buyer responsible for all certifications and inspections at buyer's sole cost and expense. 758 Moss Mill was previously approved by Pinelands. Call Today!