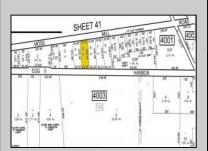

## **COMMENTS**

There's one way to combat against low inventory. Build your own! This half acre lot (.48) is situated on Moss Mill Road and backs up to Egg Harbor Road. It's surrounded by well-maintained homes, including a premier development around the corner. It's less than a minute drive to the Hammonton Lake Park, Downtown Hammonton and the White Horse Pike. Water/Sewer hookup are available. Buyer responsible for all certifications and inspections at buyer's sole cost and expense. 758 Moss Mill was previously approved by Pinelands. Call Today!