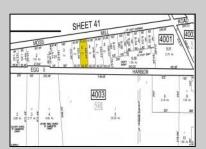

## **COMMENTS**

There's one way to combat against low inventory. Build your own! This half acre lot (.48) is situated on Moss Mill Road and backs up to Egg Harbor Road. It's surrounded by well-maintained homes, including a premier development around the corner. It's less than a minute drive to the Hammonton Lake Park, Downtown Hammonton and the White Horse Pike. Water/Sewer hookup are available. Buyer responsible for all certifications and inspections at buyer's sole cost and expense. 758 Moss Mill was previously approved by Pinelands. Call Today!