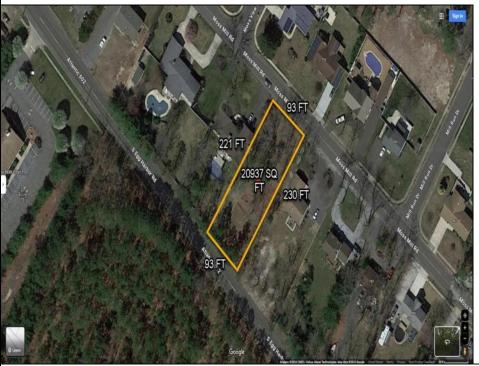

## **COMMENTS**

There\s one way to combat against low inventory. Build your own! This half acre lot (.48) is situated on Moss Mill Road and backs up to Egg Harbor Road. It\s surrounded by well-maintained homes, including a premier development around the corner. It\s less than a minute drive to the Hammonton Lake Park, Downtown Hammonton and the White Horse Pike. Water/Sewer hookup are available. Buyer responsible for all certifications and inspections at buyer\s sole cost and expense. 758 Moss Mill was previously approved by Pinelands. Call Today!