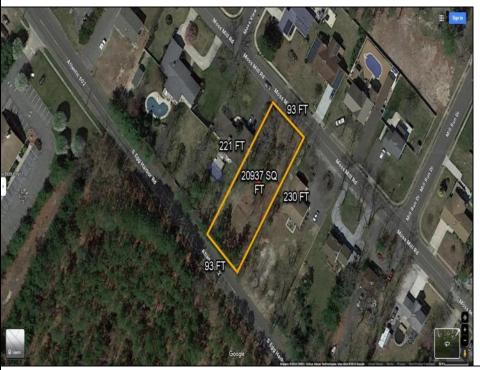

## **COMMENTS**

There's one way to combat against low inventory. Build your own! This half acre lot (.48) is situated on Moss Mill Road and backs up to Egg Harbor Road. It's surrounded by well-maintained homes, including a premier development around the corner. It's less than a minute drive to the Hammonton Lake Park, Downtown Hammonton and the White Horse Pike. Water/Sewer hookup are available. Buyer responsible for all certifications and inspections at buyer's sole cost and expense. 758 Moss Mill was previously approved by Pinelands. Call Today!