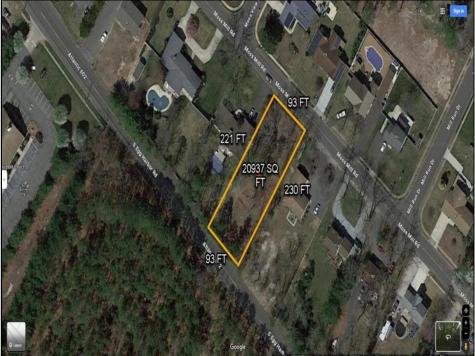

## COMMENTS

There's one way to combat against low inventory. Build your own! This half acre lot (.48) is situated on Moss Mill Road and backs up to Egg Harbor Road. It's surrounded by well-maintained homes, including a premier development around the corner. It's less than a minute drive to the Hammonton Lake Park, Downtown Hammonton and the White Horse Pike. Water/Sewer hookup are available. Buyer responsible for all certifications and inspections at buyer's sole cost and expense. 758 Moss Mill was previously approved by Pinelands. Call Today!