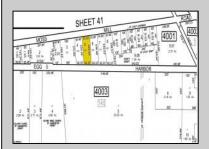

## **COMMENTS**

There\s one way to combat against low inventory. Build your own! This half acre lot (.48) is situated on Moss Mill Road and backs up to Egg Harbor Road. It\s surrounded by well-maintained homes, including a premier development around the corner. It\s less than a minute drive to the Hammonton Lake Park, Downtown Hammonton and the White Horse Pike. Water/Sewer hookup are available. Buyer responsible for all certifications and inspections at buyer\s sole cost and expense. 758 Moss Mill was previously approved by Pinelands. Call Today!