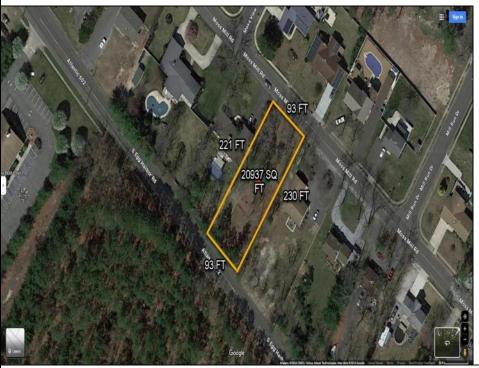

## **COMMENTS**

There\s one way to combat against low inventory. Build your own! This half acre lot (.48) is situated on Moss Mill Road and backs up to Egg Harbor Road. It\s surrounded by well-maintained homes, including a premier development around the corner. It\s less than a minute drive to the Hammonton Lake Park, Downtown Hammonton and the White Horse Pike. Water/Sewer hookup are available. Buyer responsible for all certifications and inspections at buyer\s sole cost and expense. 758 Moss Mill was previously approved by Pinelands. Call Today!