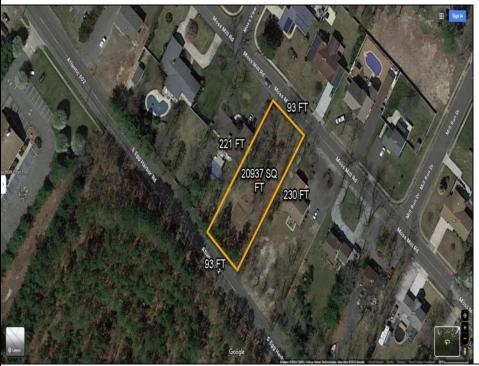

## **COMMENTS**

There's one way to combat against low inventory. Build your own! This half acre lot (.48) is situated on Moss Mill Road and backs up to Egg Harbor Road. It's surrounded by well-maintained homes, including a premier development around the corner. It's less than a minute drive to the Hammonton Lake Park, Downtown Hammonton and the White Horse Pike. Water/Sewer hookup are available. Buyer responsible for all certifications and inspections at buyer's sole cost and expense. 758 Moss Mill was previously approved by Pinelands. Call Today!