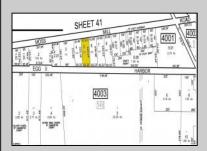

## **COMMENTS**

There\s one way to combat against low inventory. Build your own! This half acre lot (.48) is situated on Moss Mill Road and backs up to Egg Harbor Road. It\s surrounded by well-maintained homes, including a premier development around the corner. It\s less than a minute drive to the Hammonton Lake Park, Downtown Hammonton and the White Horse Pike. Water/Sewer hookup are available. Buyer responsible for all certifications and inspections at buyer\s sole cost and expense. 758 Moss Mill was previously approved by Pinelands. Call Today!