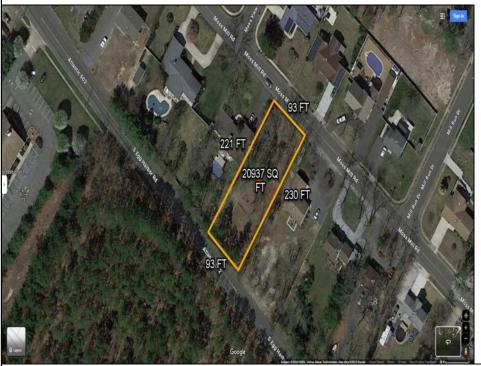

## **COMMENTS**

There\s one way to combat against low inventory. Build your own! This half acre lot (.48) is situated on Moss Mill Road and backs up to Egg Harbor Road. It\s surrounded by well-maintained homes, including a premier development around the corner. It\s less than a minute drive to the Hammonton Lake Park, Downtown Hammonton and the White Horse Pike. Water/Sewer hookup are available. Buyer responsible for all certifications and inspections at buyer\s sole cost and expense. 758 Moss Mill was previously approved by Pinelands. Call Today!